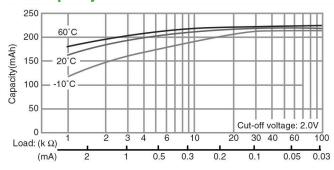

## **CR2032**

# LITHIUM MANGANESE DIOXIDE



### Features & Benefits

- Good pulse capability
- · High discharge characteristics
- Stable voltage level during discharge
- Long-term reliability

### **Specifications**

Nominal Capacity: 225 mAh

Nominal Voltage: 3V

Weight: 2.9g

Operating Temperature: -30°C - +60°C

#### **Dimensions**



### **Temperature Characteristics**



## Operating Voltage vs. Load Resistance (voltage at 50% discharge depth)



### **Capacity vs. Load Resistance**



### **AWARNING**

Serious harm in as little as 2-hours if swallowed. **KEEP AWAY FROM CHILDREN**. Seek immediate medical help if swallowed. Have the doctor call the poison center at 1-(800) 498 8666 for US and Canada.

International: 303-389-1300

Product manufacturers should design their products to meet the safety requirements of Annex I of UL60065 or equivalent standards.

## **Mouser Electronics**

**Authorized Distributor** 

Click to View Pricing, Inventory, Delivery & Lifecycle Information:

### Panasonic:

CR-2032/GVN CR2320 CR-2032/HEN