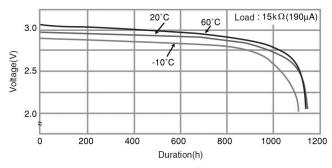

## **CR2032**

# LITHIUM MANGANESE DIOXIDE



### Features & Benefits

- Good pulse capability
- · High discharge characteristics
- Stable voltage level during discharge
- Long-term reliability

### **Specifications**

Nominal Capacity: 225 mAh

Nominal Voltage: 3V

Weight: 2.9g

Operating Temperature: -30°C - +60°C

#### **Dimensions**



### **Temperature Characteristics**



## Operating Voltage vs. Load Resistance (voltage at 50% discharge depth)



### **Capacity vs. Load Resistance**



### **AWARNING**

Serious harm in as little as 2-hours if swallowed. **KEEP AWAY FROM CHILDREN**. Seek immediate medical help if swallowed. Have the doctor call the poison center at 1-(800) 498 8666 for US and Canada.

International: 303-389-1300

Product manufacturers should design their products to meet the safety requirements of Annex I of UL60065 or equivalent standards.

## **Mouser Electronics**

**Authorized Distributor** 

Click to View Pricing, Inventory, Delivery & Lifecycle Information:

### Panasonic:

CR-2032/GVN CR2320 CR-2032/HEN