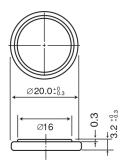

#### **Dimensions**

### **Specifications**

Nominal Capacity: 225 mAh

Nominal Voltage: 3V

Weight: 2.9g

Operating Temperature: -30°C - +60°C