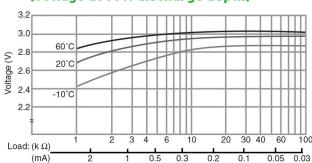

## **CR2032**

# LITHIUM MANGANESE DIOXIDE



### Features & Benefits

- Good pulse capability
- · High discharge characteristics
- Stable voltage level during discharge
- Long-term reliability

### **Specifications**

Nominal Capacity: 225 mAh

Nominal Voltage: 3V

Weight: 2.9g

Operating Temperature: -30°C - +60°C

#### **Dimensions**



### **Temperature Characteristics**



## Operating Voltage vs. Load Resistance (voltage at 50% discharge depth)



### **Capacity vs. Load Resistance**



### **AWARNING**

Serious harm in as little as 2-hours if swallowed. **KEEP AWAY FROM CHILDREN**. Seek immediate medical help if swallowed. Have the doctor call the poison center at 1-(800) 498 8666 for US and Canada.

International: 303-389-1300

Product manufacturers should design their products to meet the safety requirements of Annex I of UL60065 or equivalent standards.

## **Mouser Electronics**

**Authorized Distributor** 

Click to View Pricing, Inventory, Delivery & Lifecycle Information:

### Panasonic:

CR-2032/GVN CR2320 CR-2032/HEN